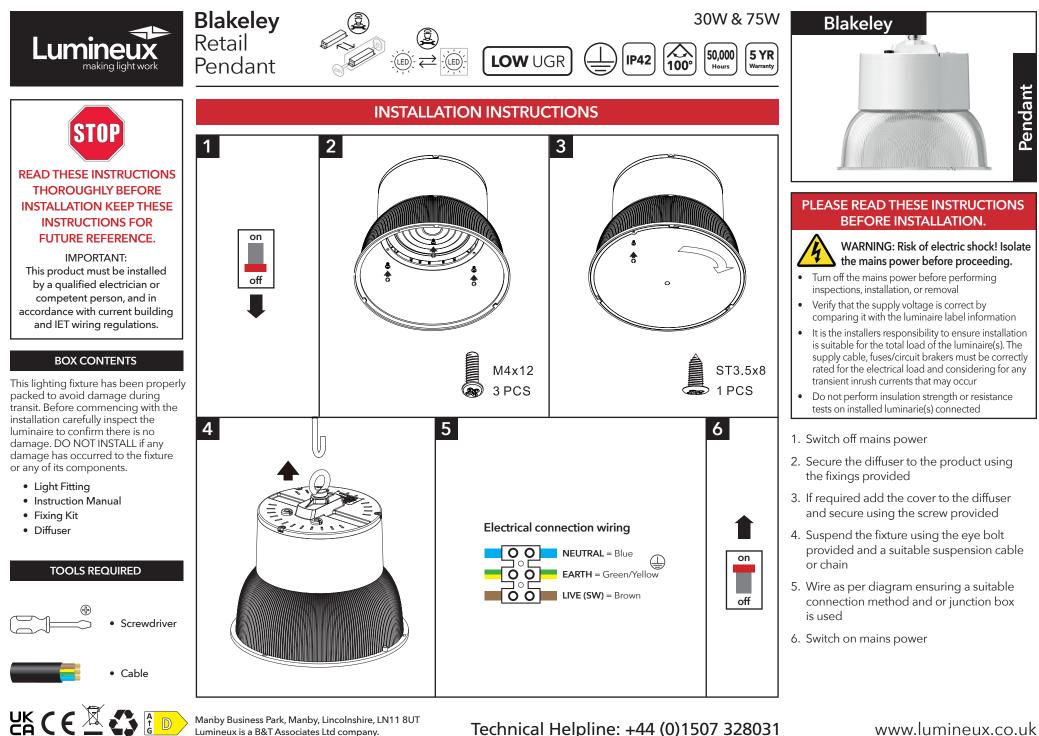

Manby Business Park, Manby, Lincolnshire, LN11 8UT Lumineux is a B&T Associates Ltd company.

www.lumineux.co.uk



# **Blakeley Retail Pendant**



## DISPOSAL

Disassembly instructions for end of life disposal available on website.

Disposal of Electronic Equipment WEEE Directive 2002/96/EC This product falls within the scope of the Waste Electrical & Electronic Equipment Directive (WEEE), which means the product should not be disposed of as normal household waste. Please recycle where facilities exist or check with your Local Authority. ROHS - All components and materials used in this product are RoHS 2002/95/EC compliant.

Specifications may change from time to time. The information contained in this leaflet is for guidance only and should not be considered as always accurate and sho