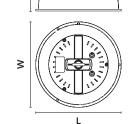

# BLAKELEY DIMENSIONS

| Part No. | Description             | Watts | L(mm) | W (mm) | H (mm) | Weight | Ī |  |
|----------|-------------------------|-------|-------|--------|--------|--------|---|--|
| 430684   | Blakeley Retail Pendant | 30W   | 278   | 278    | 276    | 2.5Kg  |   |  |
| 430686   | Blakeley Retail Pendant | 75W   | 278   | 278    | 276    | 2.5Kg  | т |  |